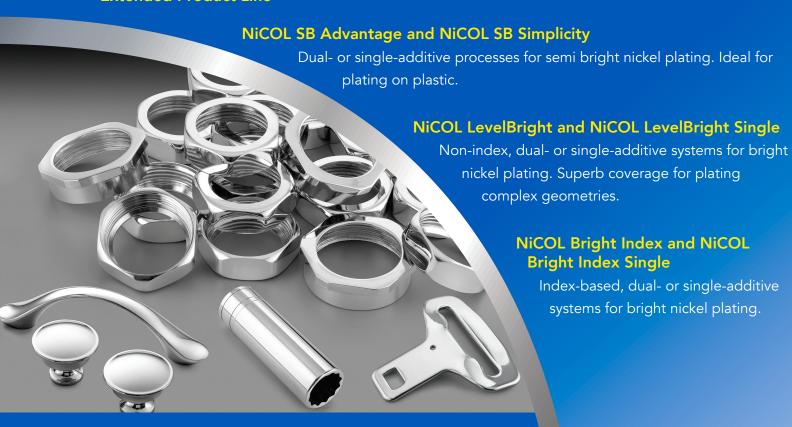

#### **Brilliant White**

Revolutionary trivalent chromium process results in the deepest-lightest-whitest appearance and high LaB color values.

# **Exceptional Plating Speed**

Outstanding plating speed; allows for easy replacement of an existing hexavalent process.

## **Excellent Metal Distribution**

Operates in a mixed sulfate and chloride electrolyte, giving excellent throwing power across the entire current density plating range.

### **Burn-Free**

Eliminates burning and sensitivity to plating current interruption that are commonly associated with hexavalent processes.

# **Reduces Waste**

Greatly reduces waste treatment and the associated costs.

330-225-3200